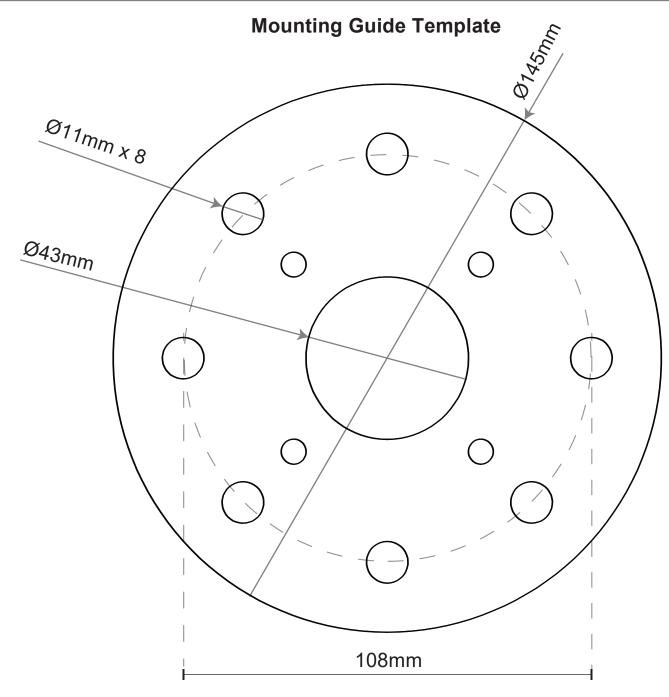

1. Remove fixture from its original package

- 2. Provide means to bring supply wiring to bollard in accordance with local code before pouring concrete
- **3.** Secure anchor bolts (1c) to mounting guide plate (1e) with hex nuts and washers provided (1d) before concrete cures (illustration 1)
- **4.** After concrete is set, replace mounting guide plate **(1e)** with mounting base **(2b)**, adjust mounting base to desired orientation and secure with hex nuts and washers **(1d)**
- **5.** Pull conduit through base plate to make proper electrical connection (black to hot "L", white to neutral "N", ground to "GND") with wire nuts (1b) provided in hardware package, tie access wires to avoid contact with ground
- **6.** Align interior bump on fixture (1a) with slot on mounting base (2b) (illustration 2), rotate to desired orientation, and secure fixture (1a) to mounting base (2b) with set screw (2a) with allen key provided