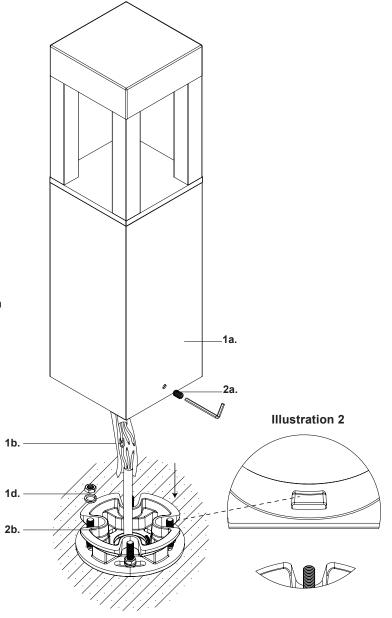

1. Remove fixture from its original package

- 2. Provide means to bring supply wiring to bollard in accordance with local code before pouring concrete
- **3.** Secure anchor bolts (1c) to mounting guide plate (1e) with hex nuts and washers provided (1d) before concrete cures (illustration 1)
- **4.** After concrete is set, replace mounting guide plate **(1e)** with mounting base **(2b)**, adjust mounting base to desired orientation and secure with hex nuts and washers **(1d)**
- **5.** Pull conduit through base plate to make proper electrical connection (black to hot "L", white to neutral "N", ground to "GND") with wire nuts (1b) provided in hardware package, tie access wires to avoid contact with ground
- **6.** Align interior bump on fixture (1a) with slot on mounting base (2b) (illustration 2), rotate to desired orientation, and secure fixture (1a) to mounting base (2b) with set screw (2a) with allen key provided