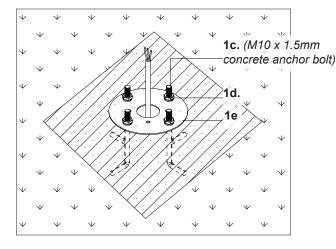

1. Remove fixture from its original package

- 2. Provide means to bring supply wiring to bollard in accordance with local code before pouring concrete
- **3.** Secure anchor bolts (1c) to mounting guide plate (1e) with hex nuts and washers provided (1d) before concrete cures (illustration 1)
- **4.** After concrete is set, replace mounting guide plate **(1e)** with mounting base **(2b)**, adjust mounting base to desired orientation and secure with hex nuts and washers **(1d)**
- **5.** Pull conduit through base plate to make proper electrical connection (black to hot "L", white to neutral "N", ground to "GND") with wire nuts (1b) provided in hardware package, tie access wires to avoid contact with ground
- **6.** Align interior bump on fixture (1a) with slot on mounting base (2b) (illustration 2), rotate to desired orientation, and secure fixture (1a) to mounting base (2b) with set screw (2a) with allen key provided

### Illustration 1