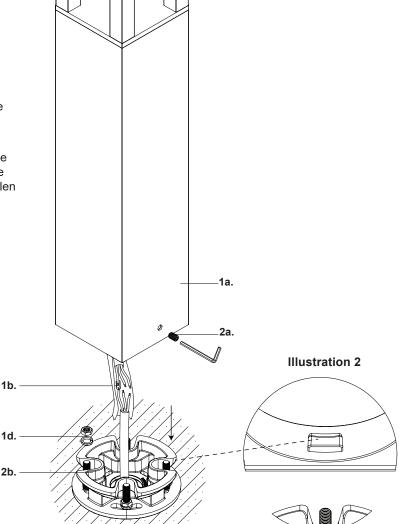

1. Remove fixture from its original package

- Provide means to bring supply wiring to bollard in accordance with local code before pouring concrete
- **3.** Secure anchor bolts (1c) to mounting guide plate (1e) with hex nuts and washers provided (1d) before concrete cures (illustration 1)
- **4.** After concrete is set, replace mounting guide plate (1e) with mounting base (2b), adjust mounting base to desired orientation and secure with hex nuts and washers (1d)
- **5.** Pull conduit through base plate to make proper electrical connection (black to hot "L", white to neutral "N", ground to "GND") with wire nuts **(1b)** provided in hardware package, tie access wires to avoid contact with ground
- **6.** Align interior bump on fixture (1a) with slot on mounting base (2b) (illustration 2), rotate to desired orientation, and secure fixture (1a) to mounting base (2b) with set screw (2a) with allen key provided