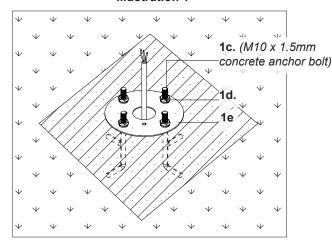

1. Remove fixture from its original package

- Provide means to bring supply wiring to bollard in accordance with local code before pouring concrete
- **3.** Secure anchor bolts (1c) to mounting guide plate (1e) with hex nuts and washers provided (1d) before concrete cures (illustration 1)
- **4.** After concrete is set, replace mounting guide plate (1e) with mounting base (2b), adjust mounting base to desired orientation and secure with hex nuts and washers (1d)
- **5.** Pull conduit through base plate to make proper electrical connection (black to hot "L", white to neutral "N", ground to "GND") with wire nuts **(1b)** provided in hardware package, tie access wires to avoid contact with ground
- **6.** Align interior bump on fixture (1a) with slot on mounting base (2b) (illustration 2), rotate to desired orientation, and secure fixture (1a) to mounting base (2b) with set screw (2a) with allen key provided

### Illustration 1