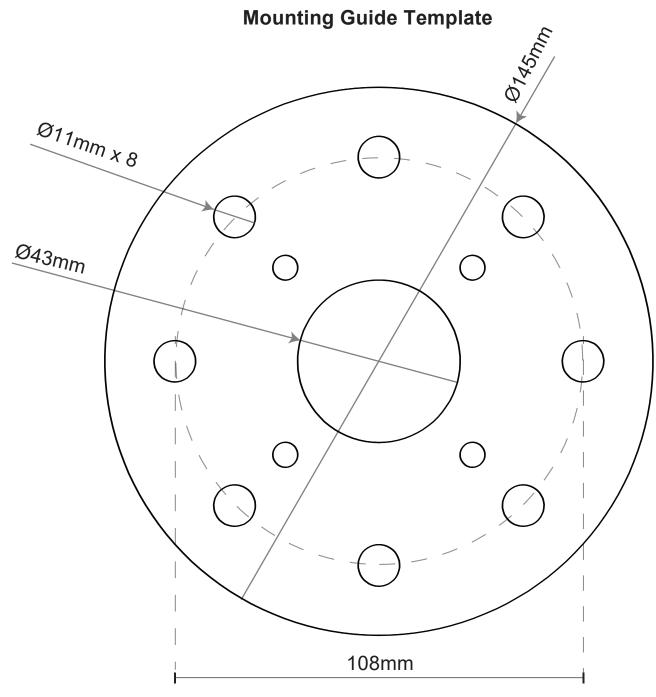

1. Remove fixture from its original package

- Provide means to bring supply wiring to bollard in accordance with local code before pouring concrete
- **3.** Secure anchor bolts (1c) to mounting guide plate (1e) with hex nuts and washers provided (1d) before concrete cures (illustration 1)
- **4.** After concrete is set, replace mounting guide plate (1e) with mounting base (2b), adjust mounting base to desired orientation and secure with hex nuts and washers (1d)
- **5.** Pull conduit through base plate to make proper electrical connection (black to hot "L", white to neutral "N", ground to "GND") with wire nuts **(1b)** provided in hardware package, tie access wires to avoid contact with ground
- **6.** Align interior bump on fixture (1a) with slot on mounting base (2b) (illustration 2), rotate to desired orientation, and secure fixture (1a) to mounting base (2b) with set screw (2a) with allen key provided